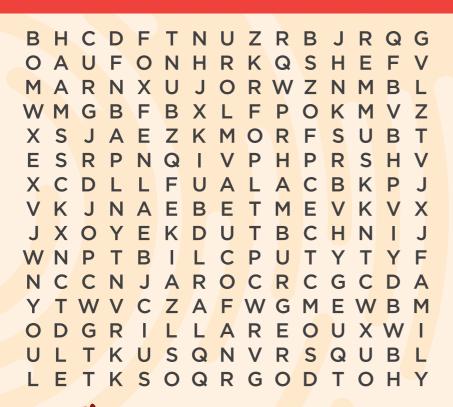

# NATIONAL GRILLING MONTH WORD SEARCH

July is National Grilling Month! Can you find all the words associated with grilling in the puzzle below? Use the word bank as a guide.

#### **WORD BANK**

Hamburger

Spatula
Hot Dog
Friends
Summer
Apron
Grill
Barbeque
Family

**Tongs** 