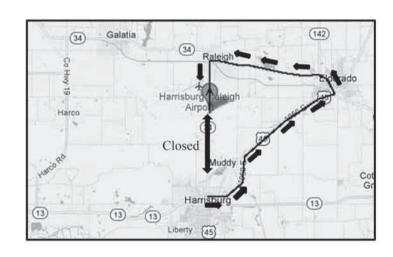

### Little Chapel Church

The Illinois Department of Transportation plans to close a section of Route 34 this summer for resurfacing starting North of Harrisburg to South of the Little Chapel Church entrance located at 3859 Highway 34 North, Harrisburg, Illinois. Members that plan to attend our Annual meeting will need to take an alternate route.

#### Driving Directions:

Take Route 45 Northeast from Harrisburg to Eldorado. Turn Left at Stop Light on to Raleigh Road. Turn left on to Route 34 at Raleigh.

Take Route 13 to Harco Road. North on Harco Road to Route 34. East on Route 34 Past Raleigh.

For additional directions, call SouthEastern Electric at 618-273-2611.