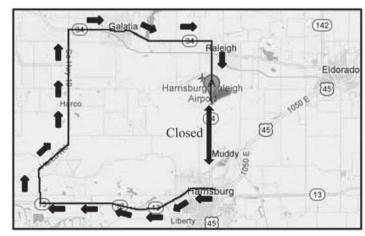

### Little Chapel Church

The Illinois Department of Transportation plans to close a section of Route 34 this summer for resurfacing starting North of Harrisburg to South of the Little Chapel Church entrance located at 3859 Highway 34 North, Harrisburg, Illinois. Members that plan to attend our Annual meeting will need to take an alternate route.

#### Driving Directions:

Take Route 45 Northeast from Harrisburg to Eldorado. Turn Left at Stop Light on to Raleigh Road. Turn left on to Route 34 at Raleigh.

Take Route 13 to Harco Road. North on Harco Road to Route 34. East on Route 34 Past Raleigh.

For additional directions, call SouthEastern Electric at 618-273-2611.