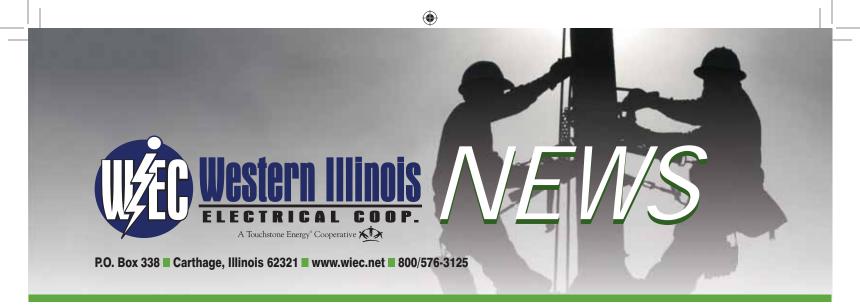

# Outdoor Fitness Park open to the public

The Outdoor Fitness Park, located at the Memorial Hospital campus, recently opened. This park is open to the public free of charge and is located next to Hartzell Lake and the Evans Fitness path. It creates a beautiful outdoor area free for all to use and enjoy.

The fitness park (10526-47) includes nine different pieces of equipment to allow people to do a variety of upper body, lower body and core exercises. Three of the nine pieces of equipment are accessible by wheelchair, so everyone can enjoy a good workout. All the equipment is housed under a shelter that will serve as protection from sun or inclement weather and allow people to comfortably use the equipment on any day of the year.