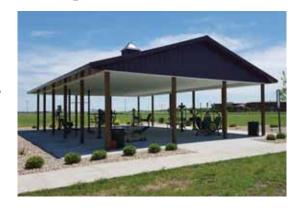

After a workout, cool down and also get your steps in by walking the Evans Fitness Path. This paved and relatively flat walkway is approximately three-quarters of a mile that winds around Hartzell Lake.