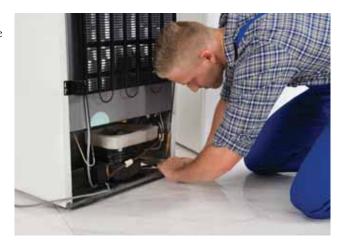

## How to clean refrigerator coils

Your refrigerator is one of the largest, most-used appliances in your home. It requires only minimal maintenance – just simple cleaning of the condenser coils, which disperse heat. If the coils are covered with dust, gunk or pet hair, they cannot diffuse the heat properly and will not run efficiently. A bigger problem can result if the compressor burns out from having to run constantly because of the grimy coating. This can be an expensive problem. The bottom line? A minor investment (3726-3) in time once a year can save you cold cash down the line.

1. Locate the refrigerator's coil, a grid-like structure, or fan that will likely have a covering or grate protecting it. The coil is usually concealed behind the front toe kick or in the back. Some newer models have internal coils, so if you don't find them in the front or back, this may be the case with your fridge.

2. If the coil is in the back, slide the refrigerator away from the wall, removing the plug from the electrical outlet when possible. You may (4820-**62)** also need to disconnect the line to the water dispenser or icemaker to allow enough room to work.

3. Gently vacuum and clean the coil. Using the brush or crevice attachment, carefully vacuum the dust and dirt wherever you see it. If you have pulled the fridge out, vacuum and wipe down the sides and back of the fridge and the floor.