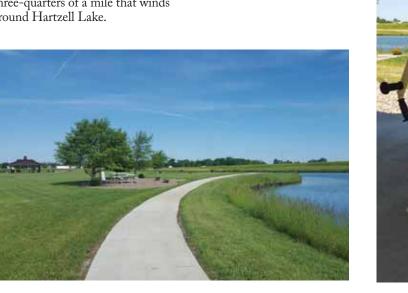

The fitness park (10526-47) includes nine different pieces of equipment to allow people to do a variety of upper body, lower body and core exercises. Three of the nine pieces of equipment are accessible by wheelchair, so everyone can enjoy a good workout. All the equipment is housed under a shelter that will serve as protection from sun or inclement weather and allow people to comfortably use the equipment on any day of the year.