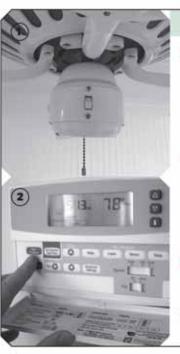

## MAKE THE MOST OF CEILING FANS

BY TURNING ON THE FAN, YOU CAN TURN UP THE SAVINGS!

If you are like most Americans, you have at least one ceiling fan in your home. Ceiling fans help our indoor life feel more comfortable. They are a decorative addition to our homes and, if used properly, can help lower energy costs.

## TIPS FOR MAKING THE MOST OF YOUR CEILING FANS.

- 1. FLIP THE SWITCH Most ceiling fans have a switch near the blades. In warm months, flip the switch so that the blades operate in a counter clockwise direction, effectively producing a "wind chill" effect. Fans make the air near them feel cooler than it actually is. In winter, move the switch so the fan blades rotate clockwise, creating a gentle updraft. This pushes warm air down from the ceiling into occupied areas of the room. Regardless of the season, try operating the fan on its lowest setting.
- 2. ADJUST YOUR THERMOSTAT In the summer, when using a fan in conjunction with an air conditioner, or instead of it, you can turn your thermostat up three to five degrees without any reduction in comfort. This saves money since a fan is less costly to run than an air conditioner. In the winter, lower your thermostat's set point by the same amount. Ceiling fans push the warm air from the ceiling back down toward the living space, which means the furnace won't turn on as frequently.
- CHOOSE THE RIGHT SIZE Make sure your ceiling fan is the right size for the room. A fan that is 36-44 inches in cliameter will cool rooms up to 225 square feet. A fan that is 52 inches or more should be used to cool a larger space.
- TURN IT OFF When the room is unoccupied, turn the fan off.
   Fans are intended to cool people not rooms.