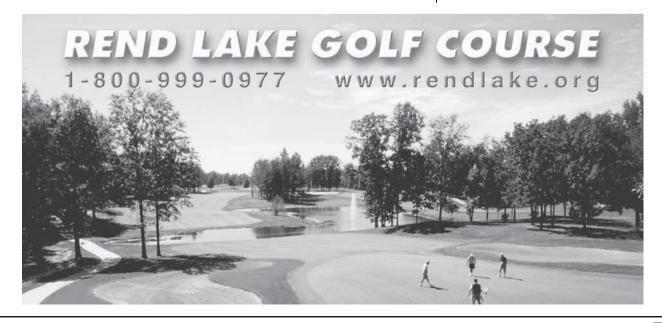

Rend Lake Golf Course has earned a prestigious 4 1/2-star rating by Golf Digest Magazine and been rated as one of the best courses in the Midwest. This beautiful 27-hole course is a delight for golfers of all skill levels. With four sets of tees, Large Bent Grass greens, Zoysia fairways, numerous water hazards, wide cart paths, meticulous landscaping, and portions of the course overlooking the 19,000 acres of Rend Lake. Rend Lake Shooting & Hunting Complex is without a doubt the most state-of-the-art shooting complex in the Midwest. Located on 400 acres, you can pick your game - Five Stand, Sporting Clays, Trap, Skeet, or Hunt for Pheasant, Quail and Chucker. Our complex offers year-round shooting with no membership required, a fully equipped pro shop and everything is ADA accessible.