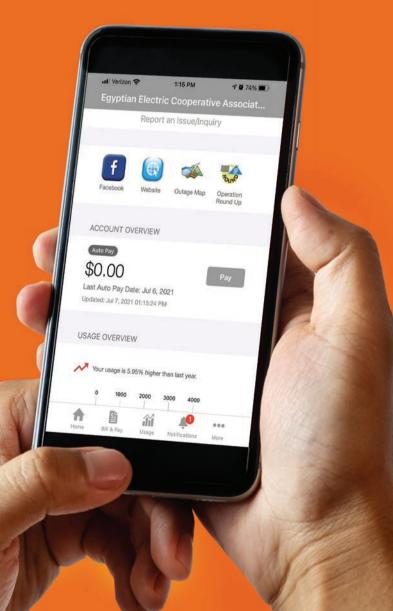

#### View your bill

Review your current bill or billing and payment history. You can even enroll in paperless billing to reduce clutter.

## Pay your bill

Enroll in AutoPay or make one-time payments with credit/debit cards or checking/savings account.

#### Report an outage or issue

From our SmartHub home screen, you can easily report an outage, other issue or inquiry.

#### **Shortcuts**

Access important alerts, sign up for Operation RoundUp, get Outage Map details, view our Facebook page & website, and quick methods to Contact Us.