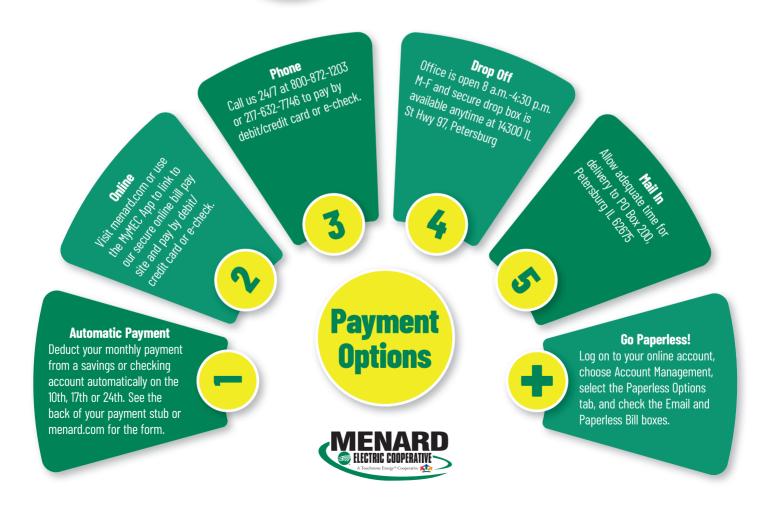

## The Choice Is Yours



## **Budget Billing**

A set amount is paid each month of the budget billing cycle. On the designated true-up month a credit or additional amount due is applied based on the actual electrical usage for the cycle. This option is great for members who want a consistent payment amount 11 months of the year and pairs well with our automatic payment option.

Now is the perfect time to apply for this summer's budget billing cycle!

## **Average Billing**

The monthly amount due is based on a 12-month rolling average use of electricity. The amount due could fluctuate monthly but dramatic changes will be spread across multiple months. This option is great for those who do not mind monthly changes.