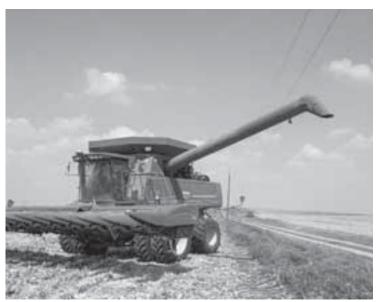

Each fall the harvest paints an idyllic landscape, but that can quickly turn dark in the blink of an eye. Each year, 62 farmers in the U.S. lose their lives to electrocution as a result of power line contacts. That's why you need to be especially careful when operating farm machinery near power lines.