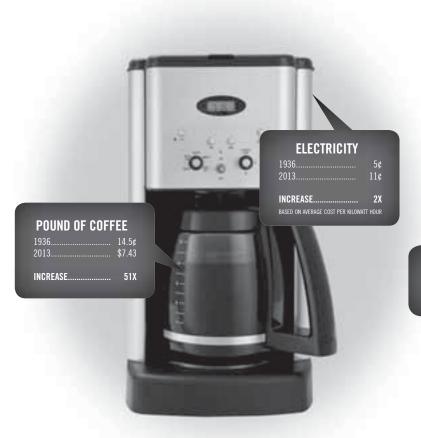

## HERE'S SOMETHING THAT WILL REALLY WAKE YOU UP.

Keeping energy affordable. Just another way it pays to be a co-op member. Learn more about the power of your co-op membership at TogetherWeSave.com.



A Touchstone Energy® Cooperative



**TOGETHERWESAVE.COM** 

## **Automatic Bill Payment Authorization**

Send us this form to have your bill automatically deducted from your checking or savings account each month. The amount deducted will be the total amount due on your bill. Deductions are taken the 17th of each month. You'll still receive a bill statement in the mail so you'll know exactly how much to deduct each month. This form must be received in our office by the 28th of the month for your next month's bill to be drafted. Mail with a voided check to Menard Electric Cooperative, PO