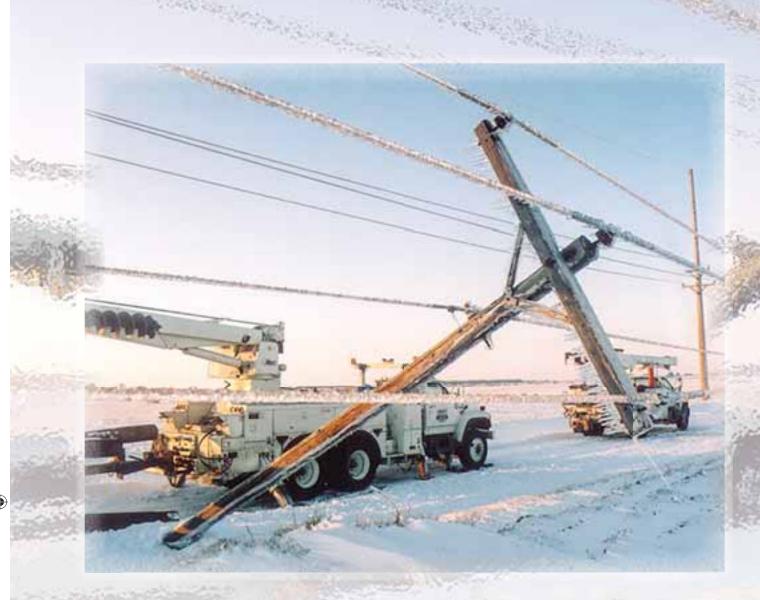

We cooperate on lots of things, including legislative issues and

training. One of the most visible examples is how we come together during major storms.

When one co-op's system experiences significant damage, other co-ops send aid. Sometimes help comes from a few counties away. Other times it comes from

across a few states.

Crews and equipment have arrived here from unaffected parts of Illinois after past tornadoes and ice storms have hit our area. And we send crews to other co-ops when they are needed. It's just the cooperative way.